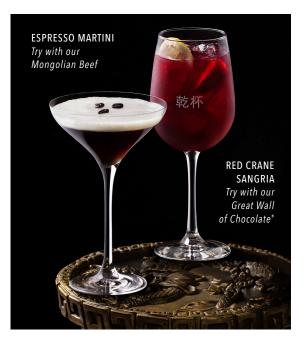

MONGOLIAN BEEF Sweet soy glaze, garlic, green onion

**CRISPY HONEY SHRIMP** Lightly battered, tangy honey sauce, green onion

Ч

THE GREAT WALL OF CHOCOLATE® Try with our 14 Hands Merlot house blend