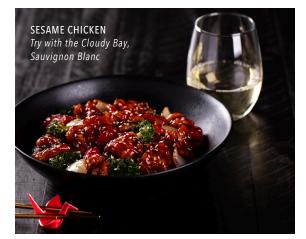

## 主衣 ENTRÉES Select one per person

Ч

Щ

ф

Served with a side of steamed white or brown rice. Upgrade to a side of fried rice or lo mein

CHANG'S SPICY CHICKEN Signature sweet-spicy chili sauce, green onion

**SESAME CHICKEN** Sesame sauce, broccoli, bell peppers, onion