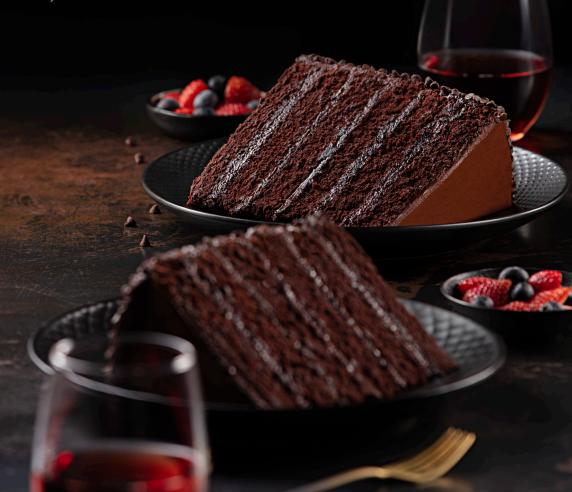

MONGOLIAN BEEF Sweet soy glaze, garlic, green onion

**CRISPY HONEY SHRIMP** Lightly battered, tangy honey sauce, green onion

Ч

THE GREAT WALL OF CHOCOLATE® Try with our 14 Hands Merlot house blend

### **DESSERT ADD-ONS**

End your meal with something sweet

GREAT WALL OF CHOCOLATE<sup>\*</sup> Six layers of chocolate cake, chocolate frosting, semi-sweet chocolate chips NEW YORK-STYLE CHEESECAKE Creamy cheesecake, graham cracker crust, fresh berries CHOCOLATE SOUFFLE Chocolate soufflé, vanilla ice cream, raspberry sauce